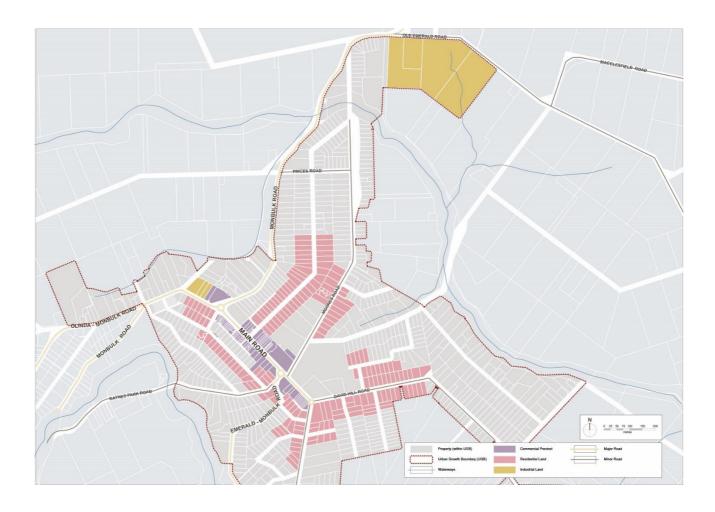

# x/x/x Policy application

This policy applies to land shown in the Monbulk Town Centre Map to this clause.

#### **General strategies**

Retain and support land uses that consolidate Monbulk as a commercial and community hub.

Support land uses that create an active and vibrant town centre with increased pedestrian movement and surveillance.

#### **Commercial precinct strategies**

Cluster retail, food and entertainment activities within the town centre.

Encourage varied shop sizes to improve function and flexibility of land uses.

Encourage commercial and retail development in the area between Emerald-Monbulk Road and Moxhams Road.

Support commercial uses that interact with the street.

Discourage new service industrial uses in the commercial zoned areas.

Encourage shop-top housing or small apartments above commercial uses.

### Industrial precinct strategies

Locate new industrial and service uses on land north of Monbulk Road.

Support the use of existing industrial land for services that will support the town.

Discourage horticultural service industries and transport uses in the town centre.

#### Residential area strategies

Support modest increased residential density to provide for a range of housing types.

Encourage attached and semi-detached dwellings.

#### Residential built form strategies

Encourage single driveway with landscape buffer provided along both sides, curvilinear alignments and alternative pavement treatments.

Encourage pitched roofs, projected eaves and verandas.

Encourage development that reflects Monbulk's country town character.

Encourage a mix of high quality timber weatherboard, brick and masonry dwellings.

# Transport and access strategies

Improve pedestrian links and vehicular movement to prioritise active transport and provide safe roads.

Incorporate gateway signage to attract motorists into the town centre.

# Monbulk town centre map